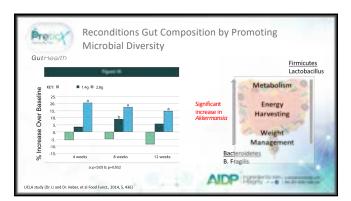

| Recommended Use      | Claims                                                                                                                                                                                                                                                                                  | Dose                  | Duration          |
|----------------------|-----------------------------------------------------------------------------------------------------------------------------------------------------------------------------------------------------------------------------------------------------------------------------------------|-----------------------|-------------------|
| Prebiotic            | Prebiotic/a source of prebiotic Helps support gastrointestinal health Benefits/increases healthy Gl bacteria Promote favorable gut flora Stimulate the growth of healthy bacteria (such as bifidobacteria) Healthy balance of good and bad bacteria Inhibits growth of harmful bacteria | 1 gram                | 4 weeks           |
| Digestive Regularity | Support/maintain healthy digestive system     Improve intestinal regularity     Gentle relief of constipation/bowel regularity                                                                                                                                                          | 0.5 gram<br>1.5 grams | 2 weeks<br>5 days |
| Metabolic Health     | Helps support healthy blood sugar levels     Helps support healthy blood lipid levels     Helps to lower glycemic index                                                                                                                                                                 | 3 grams               | 8 weeks           |
| Immune Support       | Helps maintain healthy immune function     Helps stimulate immune function     Provides immune support                                                                                                                                                                                  | 8 grams               | 3 weeks           |