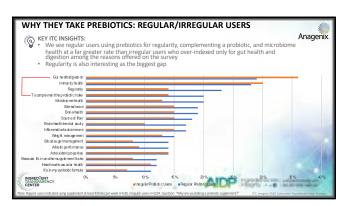

| Recommended Use      | Claims                                                                                                                                                                                                                                                                                  | Dose                  | Duration          |
|----------------------|-----------------------------------------------------------------------------------------------------------------------------------------------------------------------------------------------------------------------------------------------------------------------------------------|-----------------------|-------------------|
| Prebiotic            | Prebiotic/a source of prebiotic Helps support gastrointestinal health Benefits/increases healthy Gl bacteria Promote favorable gut flora Stimulate the growth of healthy bacteria (such as bifidobacteria) Healthy balance of good and bad bacteria Inhibits growth of harmful bacteria | 1 gram                | 4 weeks           |
| Digestive Regularity | Support/maintain healthy digestive system     Improve intestinal regularity     Gentle relief of constipation/bowel regularity                                                                                                                                                          | 0.5 gram<br>1.5 grams | 2 weeks<br>5 days |
| Metabolic Health     | Helps support healthy blood sugar levels     Helps support healthy blood lipid levels     Helps to lower glycemic index                                                                                                                                                                 | 3 grams               | 8 weeks           |
| Immune Support       | Helps maintain healthy immune function     Helps stimulate immune function     Provides immune support                                                                                                                                                                                  | 8 grams               | 3 weeks           |