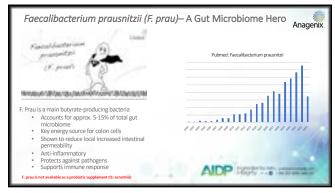

| Recommended Use      | Claims                                                                                                                                                                                                                                                                                  | Dose                  | Duration          |
|----------------------|-----------------------------------------------------------------------------------------------------------------------------------------------------------------------------------------------------------------------------------------------------------------------------------------|-----------------------|-------------------|
| Prebiotic            | Prebiotic/a source of prebiotic Helps support gastrointestinal health Benefits/increases healthy Gl bacteria Promote favorable gut flora Stimulate the growth of healthy bacteria (such as bifidobacteria) Healthy balance of good and bad bacteria Inhibits growth of harmful bacteria | 1 gram                | 4 weeks           |
| Digestive Regularity | Support/maintain healthy digestive system     Improve intestinal regularity     Gentle relief of constipation/bowel regularity                                                                                                                                                          | 0.5 gram<br>1.5 grams | 2 weeks<br>5 days |
| Metabolic Health     | Helps support healthy blood sugar levels     Helps support healthy blood lipid levels     Helps to lower glycemic index                                                                                                                                                                 | 3 grams               | 8 weeks           |
| Immune Support       | Helps maintain healthy immune function     Helps stimulate immune function     Provides immune support                                                                                                                                                                                  | 8 grams               | 3 weeks           |