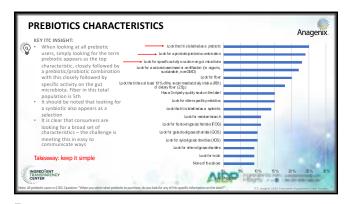

| Recommended Use      | Claims                                                                                                                                                                                                                                                                                  | Dose                  | Duration          |
|----------------------|-----------------------------------------------------------------------------------------------------------------------------------------------------------------------------------------------------------------------------------------------------------------------------------------|-----------------------|-------------------|
| Prebiotic            | Prebiotic/a source of prebiotic Helps support gastrointestinal health Benefits/increases healthy Gl bacteria Promote favorable gut flora Stimulate the growth of healthy bacteria (such as bifidobacteria) Healthy balance of good and bad bacteria Inhibits growth of harmful bacteria | 1 gram                | 4 weeks           |
| Digestive Regularity | Support/maintain healthy digestive system     Improve intestinal regularity     Gentle relief of constipation/bowel regularity                                                                                                                                                          | 0.5 gram<br>1.5 grams | 2 weeks<br>5 days |
| Metabolic Health     | Helps support healthy blood sugar levels     Helps support healthy blood lipid levels     Helps to lower glycemic index                                                                                                                                                                 | 3 grams               | 8 weeks           |
| Immune Support       | Helps maintain healthy immune function     Helps stimulate immune function     Provides immune support                                                                                                                                                                                  | 8 grams               | 3 weeks           |