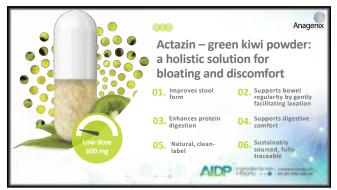

| Recommended Use      | Claims                                                                                                                                                                                                                                                                                  | Dose                  | Duration          |
|----------------------|-----------------------------------------------------------------------------------------------------------------------------------------------------------------------------------------------------------------------------------------------------------------------------------------|-----------------------|-------------------|
| Prebiotic            | Prebiotic/a source of prebiotic Helps support gastrointestinal health Benefits/increases healthy Gl bacteria Promote favorable gut flora Stimulate the growth of healthy bacteria (such as bifidobacteria) Healthy balance of good and bad bacteria Inhibits growth of harmful bacteria | 1 gram                | 4 weeks           |
| Digestive Regularity | Support/maintain healthy digestive system     Improve intestinal regularity     Gentle relief of constipation/bowel regularity                                                                                                                                                          | 0.5 gram<br>1.5 grams | 2 weeks<br>5 days |
| Metabolic Health     | Helps support healthy blood sugar levels     Helps support healthy blood lipid levels     Helps to lower glycemic index                                                                                                                                                                 | 3 grams               | 8 weeks           |
| Immune Support       | Helps maintain healthy immune function     Helps stimulate immune function     Provides immune support                                                                                                                                                                                  | 8 grams               | 3 weeks           |