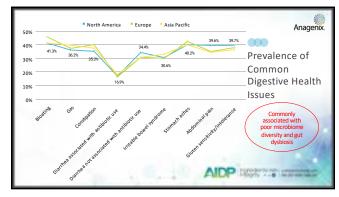

| Recommended Use      | Claims                                                                                                                                                                                                                                                                                  | Dose                  | Duration          |
|----------------------|-----------------------------------------------------------------------------------------------------------------------------------------------------------------------------------------------------------------------------------------------------------------------------------------|-----------------------|-------------------|
| Prebiotic            | Prebiotic/a source of prebiotic Helps support gastrointestinal health Benefits/increases healthy Gl bacteria Promote favorable gut flora Stimulate the growth of healthy bacteria (such as bifidobacteria) Healthy balance of good and bad bacteria Inhibits growth of harmful bacteria | 1 gram                | 4 weeks           |
| Digestive Regularity | Support/maintain healthy digestive system     Improve intestinal regularity     Gentle relief of constipation/bowel regularity                                                                                                                                                          | 0.5 gram<br>1.5 grams | 2 weeks<br>5 days |
| Metabolic Health     | Helps support healthy blood sugar levels     Helps support healthy blood lipid levels     Helps to lower glycemic index                                                                                                                                                                 | 3 grams               | 8 weeks           |
| Immune Support       | Helps maintain healthy immune function     Helps stimulate immune function     Provides immune support                                                                                                                                                                                  | 8 grams               | 3 weeks           |