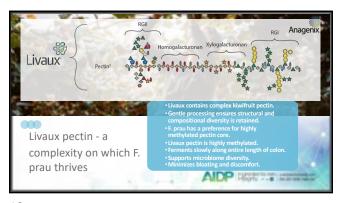

| Recommended Use      | Claims                                                                                                                                                                                                                                                                                  | Dose                  | Duration          |
|----------------------|-----------------------------------------------------------------------------------------------------------------------------------------------------------------------------------------------------------------------------------------------------------------------------------------|-----------------------|-------------------|
| Prebiotic            | Prebiotic/a source of prebiotic Helps support gastrointestinal health Benefits/increases healthy Gl bacteria Promote favorable gut flora Stimulate the growth of healthy bacteria (such as bifidobacteria) Healthy balance of good and bad bacteria Inhibits growth of harmful bacteria | 1 gram                | 4 weeks           |
| Digestive Regularity | Support/maintain healthy digestive system     Improve intestinal regularity     Gentle relief of constipation/bowel regularity                                                                                                                                                          | 0.5 gram<br>1.5 grams | 2 weeks<br>5 days |
| Metabolic Health     | Helps support healthy blood sugar levels     Helps support healthy blood lipid levels     Helps to lower glycemic index                                                                                                                                                                 | 3 grams               | 8 weeks           |
| Immune Support       | Helps maintain healthy immune function     Helps stimulate immune function     Provides immune support                                                                                                                                                                                  | 8 grams               | 3 weeks           |