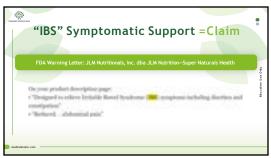

|
|   | The advention argued that the express claims "most proven effective,"<br>"most clinically provint effective," and "it'l proven effective," clining the<br>message that its proteins reprotein had been the subport of the support<br>number of studies whoseing clinical effective, over a range of conditions. To<br>support this message, the advertises provided a numerical count of<br>studies, sourced from the Faulthod chincal studies repository, based on<br>"postative outcomes" and "souther primary autopome." |