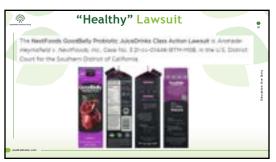

|
|   | The advention argued that the express claims "most proven effective,"<br>"most clinically provint effective," and "it'l proven effective," clining the<br>message that its proteins reprotein had been the subport of the support<br>number of studies whoseing clinical effective, over a range of conditions. To<br>support this message, the advertises provided a numerical count of<br>studies, sourced from the Faulthod chincal studies repository, based on<br>"postative outcomes" and "souther primary autopome." |