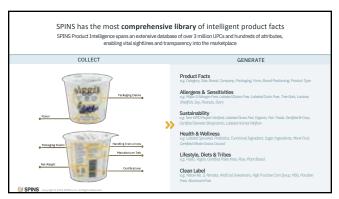

Performance Nutrition category growth driven by Hydration + Electrolyte,
Pre-workout, and Creatine products
Performance Nutrition Subcategory Growth

Date Share, Dollar 5N Change Vol 
Total Canagery

122.9%
39.7%

-5.5%

62.4% -12.2% 4.3%

In matter and a second control to the second co

8

10 0 % 5.0% 0.0%

| How Label Claims Are Promoting<br>Protein & Meal Replacements 2 YAGO |                                   | How Clean Labels Are Promoting Prote & Meal Replacements 2 YAGO  +10%  Protein & Meal Replacements |                                              |  |
|----------------------------------------------------------------------|-----------------------------------|----------------------------------------------------------------------------------------------------|-------------