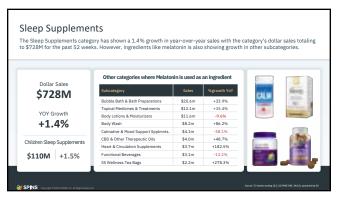

|  |
|                                                                      |                                   |                                                                                                    |                                              |  |
| +12%   \$430M<br>Labeled<br>Non-GMO                                  | +13%   \$303M<br>Labeled<br>Vegan | +1%   \$1.7B<br>Free of<br>Artificial Sweeteners                                                   | +3%   \$3.3B<br>Free of<br>Artificial Colors |  |
| +31%   \$227M<br>Labeled<br>Grass Fed                                |                                   | +32%   \$215M<br>Containing 25 Grams of Protein                                                    |                                              |  |





| Inint Supplements cate   | egory has seen a 2.4% growth in year                  | -over-vear | sales with the categor | v's dollar sales |
|--------------------------|-------------------------------------------------------|------------|------------------------|------------------|
| ing to \$314M for the pa |                                                       | over year  | sales with the eategor | y 5 dollar sales |
|                          |                                                       |            |                        |                  |
|                          |                                                       |            |                        |                  |
|                          | Other categories where Joint Health is a health focus |