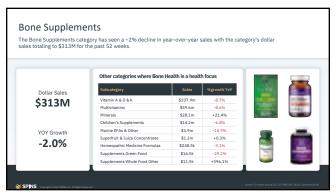

| Inint Supplements cate   | egory has seen a 2.4% growth in year                  | -over-vear | sales with the categor | v's dollar sales |
|--------------------------|-------------------------------------------------------|------------|------------------------|------------------|
| ing to \$314M for the pa |                                                       | over year  | sales with the eategor | y 5 dollar sales |
|                          |                                                       |            |                        |                  |
|                          |                                                       |            |                        |                  |
|                          | Other categories where Joint Health is a health focus |            |                        | A                |
| Dollar Sales             | Subcategory                                           | Sales      | %growth YoY            | (100s)           |
| \$314M                   | Protein & Meal Replacement Powder                     | \$31.2m    | -27.9%                 | FIRE R.          |
| 3314IVI                  | Herbal Singles A to Z                                 | \$17.9m    | -2.9%                  | - A              |
| YOY Growth               | Marine EFAs & Other                                   | \$15.9m    | +6.7%                  |                  |
|                          | Digestive Aid & Enzymes - Other                       | \$14.2m    | -3.6%                  |                  |
|                          | Homeopathic Medicine Singles                          | \$14.0m    | -0.3%                  | <u></u>          |
|                          | Superfruit & Juice Concentrates                       | \$10.3m    | -19.5%                 | -                |
| +2.4%                    | Specialty Supplement Other                            | \$10.0m    | +2.5%                  | P-04             |
|                          | Minerals                                              | \$4.8m     | -2.0%                  | PIN TO           |
|                          | Homeopathic Medicine Formulas                         | \$4.6m     | -64 9%                 | 1000             |