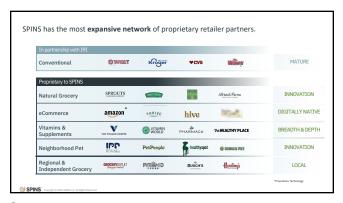

Performance Nutrition category growth driven by Hydration + Electrolyte,
Pre-workout, and Creatine products
Performance Nutrition Subcategory Growth

Date Share, Dollar 5N Change Vol 
Total Canagery

122.9%
39.7%

-5.5%

62.4% -12.2% 4.3%

In matter and a second control to the second co

8

10 0 % 5.0% 0.0%

| How Label Claims Are Promoting<br>Protein & Meal Replacements 2 YAGO |                                   | How Clean Labels Are Promoting Prote & Meal Replacements 2 YAGO  +10%  Protein & Meal Replacements |                                              |  |
|----------------------------------------------------------------------|-----------------------------------|----------------------------------------------------------------------------------------------------|-----------