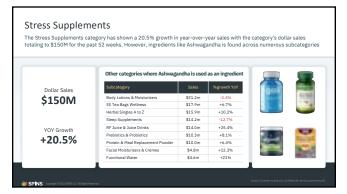

|  |
|                                                                      |                                   |                                                                                                    |                                              |  |
| +12%   \$430M<br>Labeled<br>Non-GMO                                  | +13%   \$303M<br>Labeled<br>Vegan | +1%   \$1.7B<br>Free of<br>Artificial Sweeteners                                                   | +3%   \$3.3B<br>Free of<br>Artificial Colors |  |
| +31%   \$227M<br>Labeled<br>Grass Fed                                |                                   | +32%   \$215M<br>Containing 25 Grams of Protein                                                    |                                              |  |





| Inint Supplements cate   | egory has seen a 2.4% growth in year                  | -over-vear | sales with the categor | v's dollar sales |
|--------------------------|-------------------------------------------------------|------------|------------------------|------------------|
| ing to \$314M for the pa |                                                       | over year  | sales with the eategor | y 5 dollar sales |
|                          |                                                       |            |                        |                  |
|                          |                                                       |            |                        |                  |
|                          | Other categories where Joint Health is a health focus |