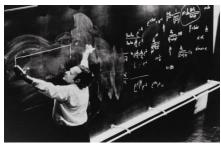

# **Famous Psychedelic Users**

- Richard Feynman
- Nobel prize 1965
- Theoretical physicist specializing in quantum mechanics
- LSD, ketamine and marijuana

www.nutrasource.ca

nutras/urce

Clinical Challenges with Psychedelics
 Masking/Blinding
 Expectancy bias
 "effects of psychedelics are entirely due to its amplification of the placebo response"
 BI<sub>fames</sub> = (1+ P<sub>DR</sub> + (1-P<sub>DR</sub>) - R<sub>D</sub>) / 2 (8)
 where K<sub>D</sub> = P<sub>DR</sub> P<sub>DR</sub> / (9)
 P<sub>DO</sub> = ∑<sup>2</sup><sub>12</sub> ∑<sup>2</sup><sub>13</sub> 1 1 (1-P<sub>DR</sub>) / (1-P<sub>DR</sub>) / (1-P<sub>DR</sub>)
 James Blinding Index (JBI)