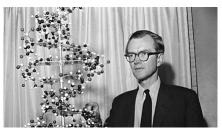

### **Famous Psychedelic Users**

- Francis Crick
- Nobel prize 1962
- Co-discoverer of the DNA structure
- Purportedly used [LSD] as a "thinking tool"

www.nutrasource.ca

nutras/urce

7