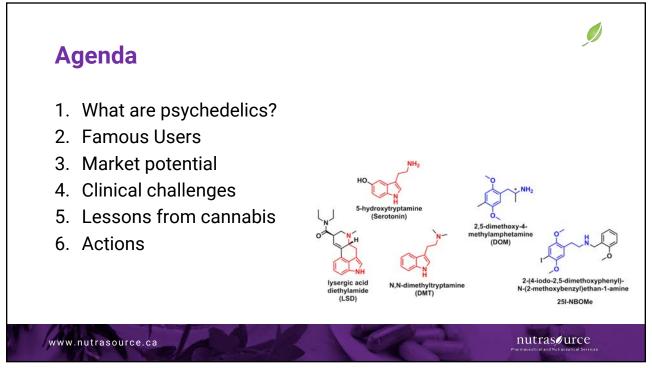

### **Nutrasource Introduction**



- Clinical and regulatory contract research organization (CRO)
- Based in Guelph, ON established 2002
- Specialty is working with supplements and botanicals to pharmaceutical standards
- Extensive experience with cannabis and psychedelics

www.nutrasource.ca

nutras ource
Pharmaceutical and Nutraceutical Service

3

## What are Psychedelics?









www.nutrasource.ca

nutras/urce

nutras/urce

# How do the "work"? 1. Increases neuroplasticity 2. Increases and modifies neural communication channels 3. Create a "receptive" state of mind • Synergy between drug-induced hyper plasticity and therapy

5

www.nutrasource.ca



### **Famous Psychedelic Users**



- Francis Crick
- Nobel prize 1962
- Co-discoverer of the DNA structure
- Purportedly used [LSD]