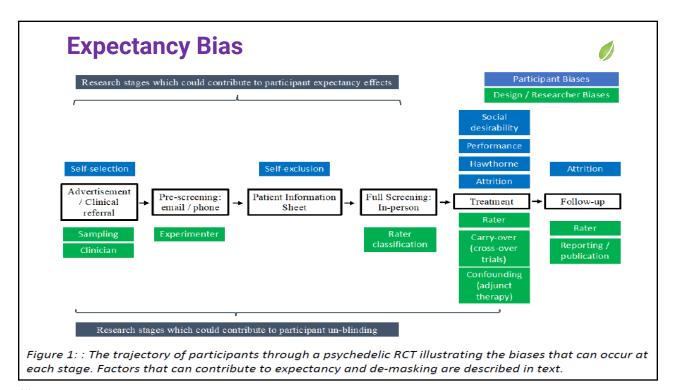

# **Famous Psychedelic Users**

- Richard Feynman
- Nobel prize 1965
- Theoretical physicist specializing in quantum mechanics
- LSD, ketamine and marijuana

www.nutrasource.ca

nutras/urce

Clinical Challenges with Psychedelics
 Masking/Blinding
 Expectancy bias
 "effects of psychedelics are entirely due to its amplification of the placebo response"
 BI<sub>fames</sub> = (1+ P<sub>DR</sub> + (1-P<sub>DR</sub>) - R<sub>D</sub>) / 2 (8)
 where K<sub>D</sub> = P<sub>DR</sub> P<sub>DR</sub> / (9)
 P<sub>DO</sub> = ∑<sup>2</sup><sub>12</sub> ∑<sup>2</sup><sub>13</sub> 1 1 (1-P<sub>DR</sub>) / (1-P<sub>DR</sub>) / (1-P<sub>DR</sub>)
 James Blinding Index (JBI)